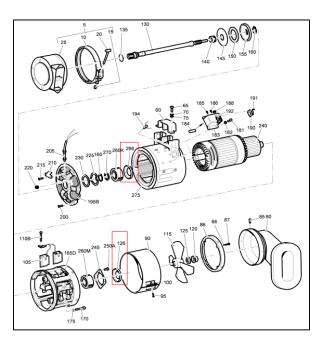

## Bearing Shield 23088-1340EH & 23088-1342EH

Seginus Inc. is pleased to introduce 23088-1340EH & 23088-1342EH Bearing Shields.

OEM Part Numbers: 23088-1340 & 23088-1342

PMA Part Numbers: 23088-1340EH & 23088-1342EH

Quantity Per Unit: One Each

## Installation:

DHC-8-100, 200, 300 Series DHC-7-100, 101, 102, 103

CMM Reference: 23088 Series 24-30-20 IPC Goodrich Control Systems DC Starter Generator part number 23088 Series is installed on models of the DHC-8-100, 200, 300 Series and DHC-7-100, 101, 102, 103 aircraft.