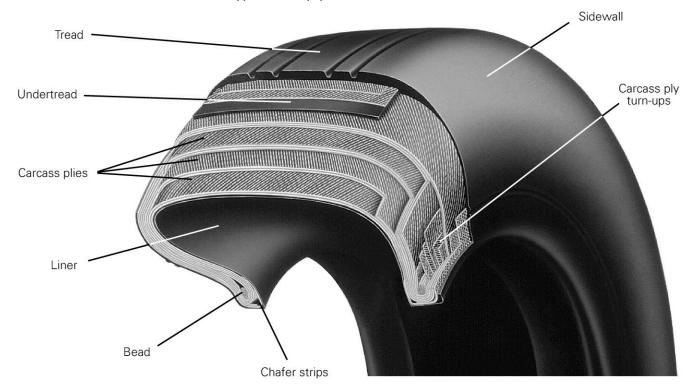

## The high value tire tough enough for flight schools.



Condor aircraft tires offer outstanding durability at a very competitive price. They are specifically designed to meet the two major requirements of most flight schools: extended tire life in a student pilot environment and a very economical price. Condor offers this and more. For the tires that deliver the quality, reliability and high value many

leading flight schools depend on, contact your Condor dealer today.

## Condor aircraft tires.

Typical bias-ply tire construction.



## Condor features:

- Strong sidewalls for exceptional durability, even after frequent hard landings.
- Tough treads compounded for high abrasion resistance, low heat generation and extra long life.
- Smooth liners to help prevent tube chafing.
- Full FAA qualification based on thorough static and dynamic testing.
- Each production tire is subject to final inspection and a check for weight and balance.
- Limited warranty guarantees that each Condor tire is free from any manufacturing defects.
- Condor tires are available in a variety of sizes for light to medium general aviation aircraft.

| CONDOR         |
|----------------|
| AIRCRAFT TIRES |

| Size      | Ply<br>Rating | Speed<br>(MPH) | Description | Part<br>Number | Avg.<br>Wgt.<br>(lbs.) | Pallet<br>Order<br>Oty. |
|-----------|